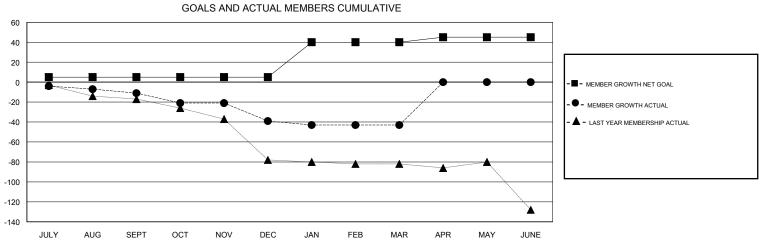

## District 9 NW

Results as of: 03/31/2019

| DROPPED CLUBS: 3  DROPPED MEMBERS |    | 21 CLUBS OF 41 ADDED 1 OR MORE NEW MEMBERS | GENDER DISTRIBUTION  MALE 655 (81.06%)  FEMALE 153 (18.94%)  Women Percentage Fiscal Year Goal: 23% |    |
|-----------------------------------|----|--------------------------------------------|-----------------------------------------------------------------------------------------------------|----|
| DECEASED                          | 13 | CLICK HERE FOR CUMULATIVE  MEMBERSHIP DATA | TOTAL FAMILY UNIT MEMBERS                                                                           | 88 |
| CLUB CANCELLED                    | 0  |                                            |                                                                                                     | 44 |
| OTHER                             | 65 |                                            | FAMILY MEMBERS PAYING HALF DUES                                                                     | 44 |
| TOTAL                             | 78 |                                            |                                                                                                     |    |