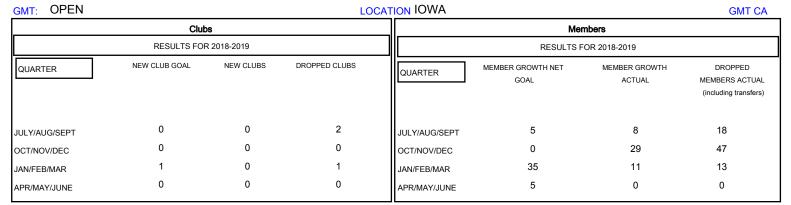

## District 9 NW

Results as of: 03/31/2019

| DROPPED CLUBS: 3  DROPPED MEMBERS |    | 21 CLUBS OF 41 ADDED 1 OR MORE NEW MEMBERS | GENDER DISTRIBUTION  MALE 655 (81.06%)  FEMALE 153 (18.94%)  Women Percentage Fiscal Year Goal: 23% |    |
|-----------------------------------|----|--------------------------------------------|-----------------------------------------------------------------------------------------------------|----|
| DECEASED                          | 13 | CLICK HERE FOR CUMULATIVE  MEMBERSHIP DATA | TOTAL FAMILY UNIT MEMBERS                                                                           | 88 |
| CLUB CANCELLED                    | 0  |                                            |                                                                                                     | 44 |
| OTHER                             | 65 |                                            | FAMILY MEMBERS PAYING HALF DUES                                                                     | 44 |
| TOTAL                             | 78 |                                            |                                                                                                     |    |